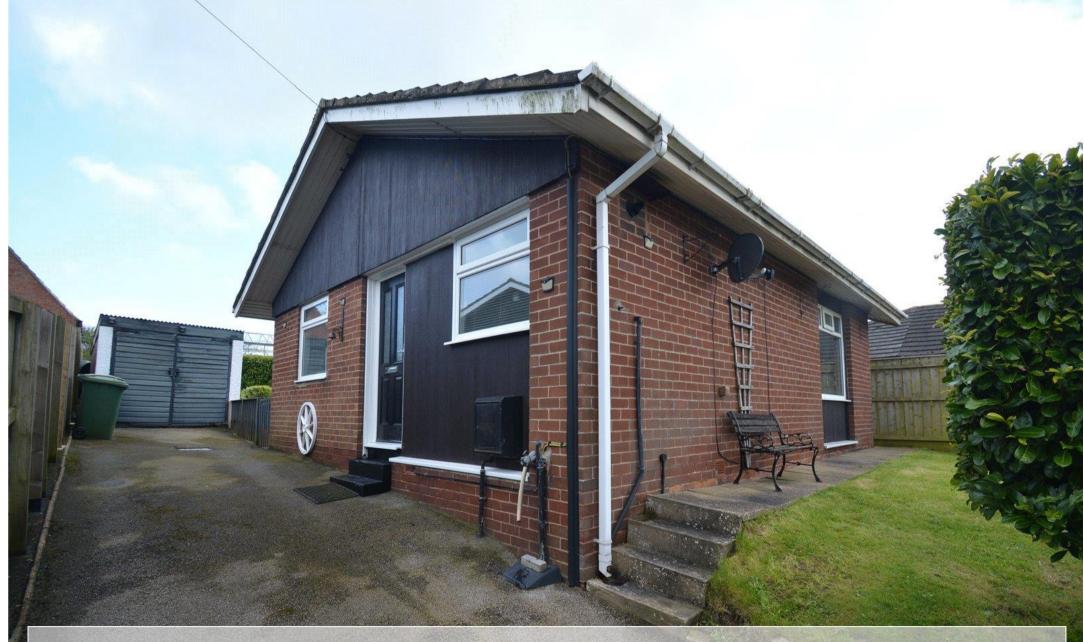

## DETACHED BUNGALOW IN LOVELY VILLAGE SETTING

- ✓ Detached Bungalow.
- ✓ Built 1960.
- ✓ 2 Bedrooms.
- ✓ Fitted Kitchen.
- ✓ Lounge.
- ✓ Gardens and Garage.
- Gas Central Heating.
- ✓ Modernised Throughout.

## Description

Harris Shields Collection are delighted to offer to the market this detached bungalow which occupies a generous plot, set back from the main thoroughfare through the village of Buckton, located approximately 4 miles north of Bridlington on Yorkshire's east coast. Amenities including a Garage, Village Pub (of course!) and Post Office can be found in the neighbouring village of Bempton, approximately one mile away.

The property, which benefits from Gas Central Heating, has been modernised and upgraded throughout and briefly comprises: Lounge, Fitted Kitchen, 2 Bedrooms, and a combined Shower/ WC.

Externally there is a deep front Garden, enclosed rear Garden and a patio area - there is also a Garage and Driveway with parking for 2 / 3 vehicles.