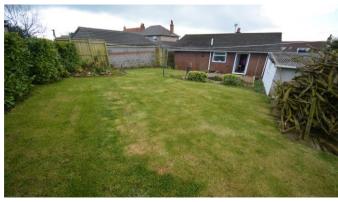

The property, which benefits from Gas Central Heating, has been modernised and upgraded throughout and briefly comprises: Lounge, Fitted Kitchen, 2 Bedrooms, and a combined Shower/ WC.

Externally there is a deep front Garden, enclosed rear Garden and a patio area - there is also a Garage and Driveway with parking for 2 / 3 vehicles.