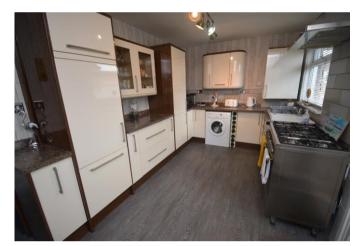

## DETACHED BUNGALOW IN LOVELY VILLAGE SETTING

- ✓ Detached Bungalow.
- ✓ Built 1960.
- ✓ 2 Bedrooms.
- ✓ Fitted Kitchen.
- ✓ Lounge.
- ✓ Gardens and Garage.
- Gas Central Heating.
- ✓ Modernised Throughout.

The property, which benefits from Gas Central Heating, has been modernised and upgraded throughout and briefly comprises: Lounge, Fitted Kitchen, 2 Bedrooms, and a combined Shower/ WC.

Externally there is a deep front Garden, enclosed rear Garden and a patio area - there is also a Garage and Driveway with parking for 2 / 3 vehicles.