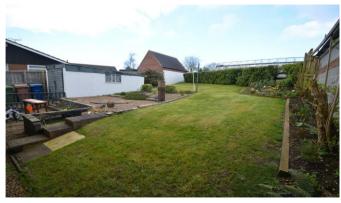

## DETACHED BUNGALOW IN LOVELY VILLAGE SETTING

- ✓ Detached Bungalow.
- ✓ Built 1960.
- ✓ 2 Bedrooms.
- ✓ Fitted Kitchen.
- ✓ Lounge.
- ✓ Gardens and Garage.
- Gas Central Heating.
- ✓ Modernised Throughout.

The property, which benefits from Gas Central Heating, has been modernised and upgraded throughout and briefly comprises: Lounge, Fitted Kitchen, 2 Bedrooms, and a combined Shower/ WC.

Externally there is a deep front Garden, enclosed rear Garden and a patio area - there is also a Garage and Driveway with parking for 2 / 3 vehicles.