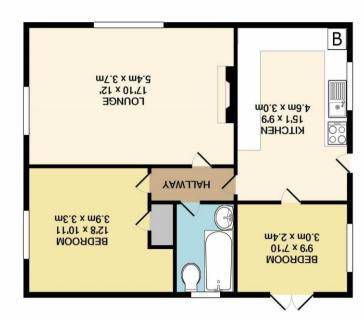

### 10 MAIN STREET BUCKTON, YO15 1HU

Whilst every attempt has been made to ensure the accuracy of the floor plan contained here, measurements
of doors, windows, rooms and any other terms are approximate and no responsibility is taken for any enror,
omission, or mis-statement. This plan is for illustrative purposes only and should be used as such by any
prospective purchaser. The services, systems and appliances shown have not been tested and no guarantee

as to their operability or efficiency can be given

Made with Metropix ©2021

10 Main Street, Buckton, East Yorkshire, YO15

1HU

Harris Shields Collection

## DETACHED BUNGALOW IN LOVELY VILLAGE SETTING

- ✓ Detached Bungalow.
- ✓ Built 1960.
- ✓ 2 Bedrooms.
- ✓ Fitted Kitchen.
- ✓ Lounge.
- ✓ Gardens and Garage.
- Gas Central Heating.
- ✓ Modernised Throughout.

The property, which benefits from Gas Central Heating, has been modernised and upgraded throughout and briefly comprises: Lounge, Fitted Kitchen, 2 Bedrooms, and a combined Shower/ WC.

Externally there is a deep front Garden, enclosed rear Garden and a patio area - there is also a Garage and Driveway with parking for 2 / 3 vehicles.