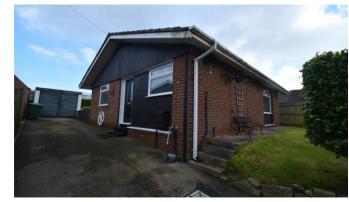

## DETACHED BUNGALOW IN LOVELY VILLAGE SETTING

- ✓ Detached Bungalow.
- ✓ Built 1960.
- ✓ 2 Bedrooms.
- ✓ Fitted Kitchen.
- ✓ Lounge.
- ✓ Gardens and Garage.
- Gas Central Heating.
- ✓ Modernised Throughout.

## Description

Harris Shields Collection are delighted to offer to the market this detached bungalow which occupies a generous plot, set back from the main thoroughfare through the village of Buckton, located approximately 4 miles north of Bridlington on Yorkshire's east coast. Amenities including a Garage, Village Pub (of course!) and Post Office can be found in the neighbouring village of Bempton, approximately one mile away.

The property, which benefits from Gas Central Heating, has been modernised and upgraded throughout and briefly comprises: Lounge, Fitted Kitchen, 2 Bedrooms, and a combined Shower/ WC.

Externally there is a deep front Garden, enclosed rear Garden and a patio area - there is also a Garage and Driveway with parking for 2 / 3 vehicles.