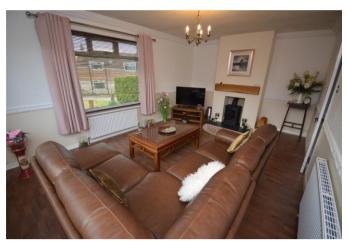

## DETACHED BUNGALOW IN LOVELY VILLAGE SETTING

- ✓ Detached Bungalow.
- ✓ Built 1960.
- ✓ 2 Bedrooms.
- ✓ Fitted Kitchen.
- ✓ Lounge.
- ✓ Gardens and Garage.
- Gas Central Heating.
- ✓ Modernised Throughout.

The property, which benefits from Gas Central Heating, has been modernised and upgraded throughout and briefly comprises: Lounge, Fitted Kitchen, 2 Bedrooms, and a combined Shower/ WC.

Externally there is a deep front Garden, enclosed rear Garden and a patio area - there is also a Garage and Driveway with parking for 2 / 3 vehicles.

Presented in immaculate condition, this is, in our opinion, a delightful retirement proposition or little holiday retreat in a lovely rural setting and viewing is highly recommended!

**Additional Information** 