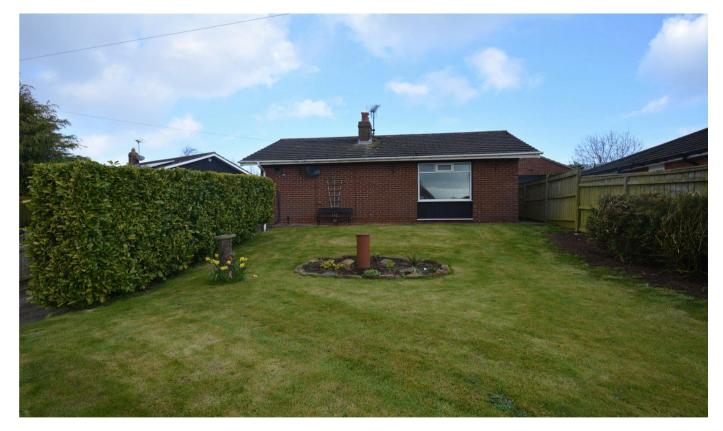

The property, which benefits from Gas Central Heating, has been modernised and upgraded throughout and briefly comprises: Lounge, Fitted Kitchen, 2 Bedrooms, and a combined Shower/ WC.

Externally there is a deep front Garden, enclosed rear Garden and a patio area - there is also a Garage and Driveway with parking for 2 / 3 vehicles.

Presented in immaculate condition, this is, in our opinion, a delightful retirement proposition or little holiday retreat in a lovely rural setting and viewing is highly recommended!

**Additional Information** 