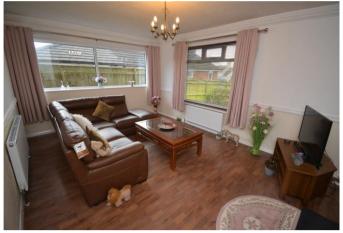

## DETACHED BUNGALOW IN LOVELY VILLAGE SETTING

- ✓ Detached Bungalow.
- ✓ Built 1960.
- ✓ 2 Bedrooms.
- ✓ Fitted Kitchen.
- ✓ Lounge.
- ✓ Gardens and Garage.
- Gas Central Heating.
- ✓ Modernised Throughout.

The property, which benefits from Gas Central Heating, has been modernised and upgraded throughout and briefly comprises: Lounge, Fitted Kitchen, 2 Bedrooms, and a combined Shower/ WC.

Externally there is a deep front Garden, enclosed rear Garden and a patio area - there is also a Garage and Driveway with parking for 2 / 3 vehicles.